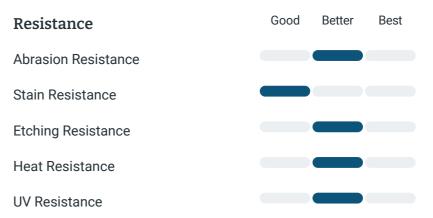

# Cleaning & Maintentance

Colombia

Needs to be sealed regularly. Clean with non abrasive cloth or sponge with mild soap and warm water. A natural stone cleaner with protectant is recommended. Do not cut directly on the countertops and use trivets for hot pans.